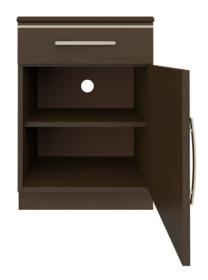

## hollywood Bedside Cabinet

1 Drawer, 1 Door

Defined by clean lines and sparkling 3/8" brushed aluminum inlays, Kwalu's Hollywood collection transports you to the Golden Age of American cinema. This glamorous collection includes a bedside, wardrobe, chest, headboard, footboard and so much more. Completely customizable from fit to finish.

**Door Hinges** 

100° self-closing, kitchenprovide a smooth motion.

Drawers

Are constructed with both grade Blum® Euro Hinges dowel and mechanical fasteners for additional strength. 100lb static and dynamic load Euro Drawer Slides allow for easy opening and closing.