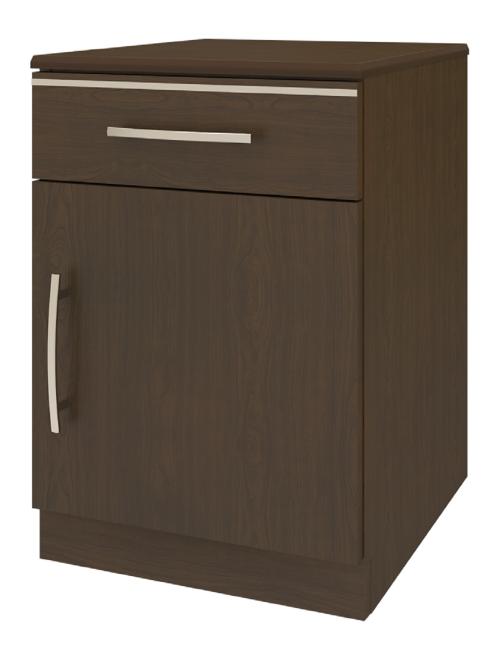

# hollywood

Bedside Cabinet 1 Drawer, 1 Door

## hollywood Bedside Cabinet

1 Drawer, 1 Door

Defined by clean lines and sparkling 3/8" brushed aluminum inlays, Kwalu's Hollywood collection transports you to the Golden Age of American cinema. This glamorous collection includes a bedside, wardrobe, chest, headboard, footboard and so much more. Completely customizable from fit to finish.

Model: HLBS11R 21W 19D 30H