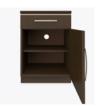

## hollywood Bedside Cabinet

1 Drawer, 1 Door

Defined by clean lines and sparkling 3/8" brushed aluminum inlays, Kwalu's Hollywood collection transports you to the Golden Age of American cinema. This glamorous collection includes a bedside, wardrobe, chest, headboard, footboard and so much more. Completely customizable from fit to finish.

Model: HLBS11R 21W 19D 30H

**Aluminum Inlay** 

This collection is identified by 3/8" brushed aluminum inlays.

Rear Venting

Rear venting maximizes air circulation for improved health.