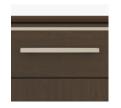

## hollywood Bedside Cabinet

1 Drawer, 1 Door

Defined by clean lines and sparkling 3/8" brushed aluminum inlays, Kwalu's Hollywood collection transports you to the Golden Age of American cinema. This glamorous collection includes a bedside, wardrobe, chest, headboard, footboard and so much more. Completely customizable from fit to finish.

Model: HLBS11R 21W 19D 30H